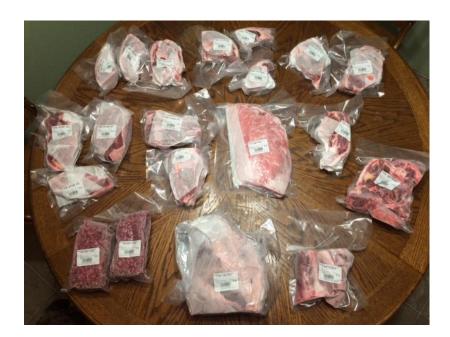

## The packaged cuts for a HALF lamb include:

- 4 Loin Chops 2 Shanks
- 4 Rib Chops

1 Sirloin Roast or chops

2 Shanks 1 Denver 3 1 Leg of Lamb 1 Shoulde

1 Denver Style Ribs 1 Shoulder Roast 3-5 (1lb) ground pkgs

- \*A whole lamb has double the cuts listed above for a half.
- \*Cuts are individually packaged, labeled, and frozen.

\*Save money compared to buying individual cuts.

Email, Text, or Call millertownsheep@gmail.com 916-849-2746 Elisa Noble